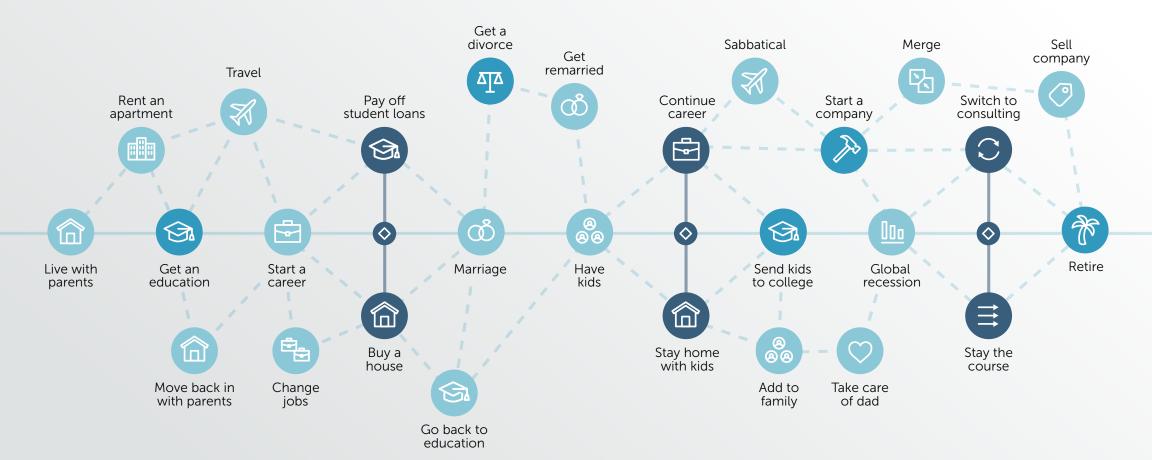

# A clear path on life's winding road.

Navigating your finances through each phase of life requires more than just a plan. It requires a partner. Through life's ups and downs, your advisor will be there to add insight, offer reassurance and amend your plan so you may reach your ideal future.

# Discover the strategy designed for your

# When life changes, your plan evolves.

Life is layered with significant events that can influence your future. When things change, you need a trusted advisor who understands the shortand long-term financial impact so you can focus on living life to the fullest.